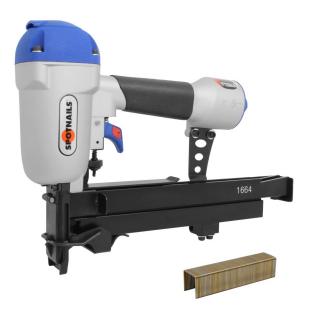

# X1S1664

# **16GA Wide Crown Stapler**

### For Best Results, Use Spotnails® Collated Fasteners

16GA 1" Wide Crown Staples (Similar to Bostitch® 16S2)

| <b>Sтоск No</b> . | Length |
|-------------------|--------|
| Galvanized        |        |
| 1608PG-10M        | 1"     |
| 1610PG-10M        | 1-1/4" |
| 1612PG-10M        | 1-1/2" |
| 1614PG-10M        | 1-3/4' |
| 1616PG-10M        | 2"     |
| 1620PG-5M         | 2-1/2" |