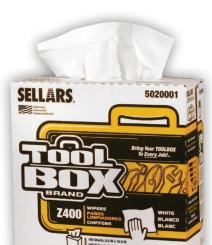

# **Z400 Interfold Wipers**

**Inner Box** Length: 10" Width: 4.4"

Height: 8.8"

- Our most popular wiper
- Works like cloth, soft on hands and face
- Interfold wipers are perfect for jobs that require larger towels
- Portable dispensing box allows you to easily grab 1 sheet at a time
- □ Ideal for all medium-duty general purpose wiping applications
- □ Interfold dispenser box can dispense from either the top or bottom
- Made with 25% recycled cellulose fibers

#### **TOOLBOX® Z400 Interfold Wipers**

| Product Number:    | 5020001            |
|--------------------|--------------------|
| Sheet Size:        | 8.5" x 16.5"       |
| Quantity Per Box:  | 100 Sheets         |
| Quantity Per Case: | 8 Boxes/800 Sheets |
| Color:             | White              |
| TI:                | 10 Cases/Layer     |
| HI:                | 4 Layers/Pallet    |
| Case Dimensions:   | Length: 18.625"    |
|                    | Width: 9.875"      |
|                    | Height: 20.875"    |
| Cases Per Pallet:  | 40 Cases           |
| Case Weight:       | 15 lbs             |
| Pallets Per Truck: | 30                 |
| UPC:               | 660708502000       |
|                    |                    |

# **Z400 Wipers**

## Our most popular wiper!

### Compare to WYPALL\* L40 Wipers

- Works like cloth, soft on hands and face
- Ideal for all medium duty general purpose wiping applications
- Made with 25% recycled cellulose fibers

\*WYPALL is a registered trademark of Kimberly-Clark Worldwide Inc.