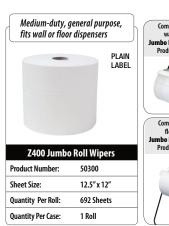

## **DRC Wipers**

**T700** DRC Z900 **Z800** Z700 Z600 Z400 Z300 Scrim

WaterWeave"

**T800** 

**Z400** 

**Uses:** Ideal for mediumduty general purpose wiping applications

Compare to WYPALL\* L40 Wipers