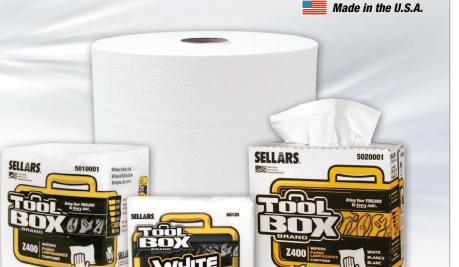

# **Z400 Interfold Wipers**

**Inner Box** Length: 10" Width: 4.4"

Height: 8.8"

- Our most popular wiper
- Works like cloth, soft on hands and face
- Interfold wipers are perfect for jobs that require larger towels
- Portable dispensing box allows you to easily grab 1 sheet at a time
- □ Ideal for all medium-duty general purpose wiping applications
- □ Interfold dispenser box can dispense from either the top or bottom
- Made with 25% recycled cellulose fibers

Z400 Interfold Outer Case

#### **TOOLBOX® Z400 Interfold Wipers**

| Product Number:    | 5020001            |
|--------------------|--------------------|
| Sheet Size:        | 8.5" x 16.5"       |
| Quantity Per Box:  | 100 Sheets         |
| Quantity Per Case: | 8 Boxes/800 Sheets |
| Color:             | White              |
| TI:                | 10 Cases/Layer     |
| HI:                | 4 Layers/Pallet    |
| Case Dimensions:   | Length: 18.625"    |
|                    | Width: 9.875"      |
|                    | Height: 20.875"    |
| Cases Per Pallet:  | 40 Cases           |
| Case Weight:       | 15 lbs             |
| Pallets Per Truck: | 30                 |
| UPC:               | 660708502000       |
|                    |                    |