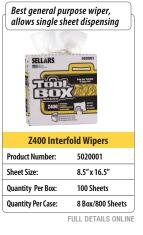

# **Z400 Interfold Wipers**

**Inner Box** Length: 10" Width: 4.4"

Height: 8.8"

- Our most popular wiper
- Works like cloth, soft on hands and face
- Interfold wipers are perfect for jobs that require larger towels
- Portable dispensing box allows you to easily grab 1 sheet at a time
- □ Ideal for all medium-duty general purpose wiping applications
- □ Interfold dispenser box can dispense from either the top or bottom
- Made with 25% recycled cellulose fibers

Z400 Interfold Outer Case

#### **TOOLBOX® Z400 Interfold Wipers**

| Product Number:    | 5020001            |
|--------------------|--------------------|
| Sheet Size:        | 8.5" x 16.5"       |
| Quantity Per Box:  | 100 Sheets         |
| Quantity Per Case: | 8 Boxes/800 Sheets |
| Color:             | White              |
| TI:                | 10 Cases/Layer     |
| HI:                | 4 Layers/Pallet    |
| Case Dimensions:   | Length: 18.625"    |
|                    | Width: 9.875"      |
|                    | Height: 20.875"    |
| Cases Per Pallet:  | 40 Cases           |
| Case Weight:       | 15 lbs             |
| Pallets Per Truck: | 30                 |
| UPC:               | 660708502000       |
|                    |                    |