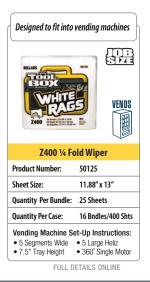

#### **TOOLBOX® Z400 Interfold Wipers**

| Product Number:    | 5020001            |
|--------------------|--------------------|
| Sheet Size:        | 8.5" x 16.5"       |
| Quantity Per Box:  | 100 Sheets         |
| Quantity Per Case: | 8 Boxes/800 Sheets |
| Color:             | White              |
| TI:                | 10 Cases/Layer     |
| HI:                | 4 Layers/Pallet    |
| Case Dimensions:   | Length: 18.625"    |
|                    | Width: 9.875"      |
|                    | Height: 20.875"    |
| Cases Per Pallet:  | 40 Cases           |
| Case Weight:       | 15 lbs             |
| Pallets Per Truck: | 30                 |
| UPC:               | 660708502000       |
|                    |                    |