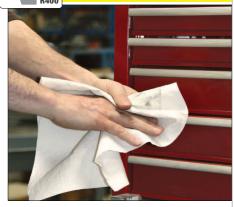

# **Z400 Interfold Wipers**

**Inner Box** Length: 10" Width: 4.4"

Height: 8.8"

- Our most popular wiper
- Works like cloth, soft on hands and face
- Interfold wipers are perfect for jobs that require larger towels
- Portable dispensing box allows you to easily grab 1 sheet at a time
- □ Ideal for all medium-duty general purpose wiping applications
- □ Interfold dispenser box can dispense from either the top or bottom
- Made with 25% recycled cellulose fibers

## Our most popular wiper!

### Compare to WYPALL\* L40 Wipers

- Works like cloth, soft on hands and face
- Ideal for all medium duty general purpose wiping applications
- Made with 25% recycled cellulose fibers

\*WYPALL is a registered trademark of Kimberly-Clark Worldwide Inc.