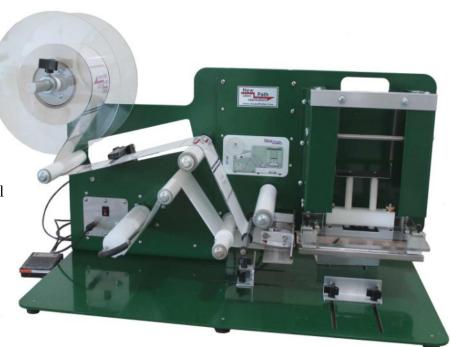

# Model AT-20 Tamp Label Applicator

## A whole new concept in label applicators!

Model AT-20: A semi automatic tamp label applicator featuring our patented Channel Slide™ Technology. No compressed air, no pneumatic controls. Press the foot switch to advance a label and then press down on the tamp applicator to apply labels to boxes, square/oval bottles, flat packages and more.

There is nothing like it for labeling flat items. The most versatile and economical tamp label applicator you will find!

#### **Key Features**

Powerful DC motor advances labels with waste rewind

Applies labels accurately to flat and oval objects

Durable powder coated steel and aluminum construction

Can label a wide range of article sizes. From paper thin sheets to 5 3/4" tall containers.