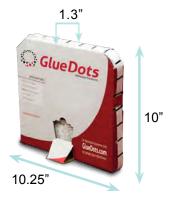

## **Glue Dots® Dispenser Box**

**Applicator Specifications** 

| Weight:       | .25 lb |
|---------------|--------|
| Height:       | 10"    |
| Length:       | 10.25" |
| Width:        | 1.3"   |
| NA . C. C. L. | 0      |