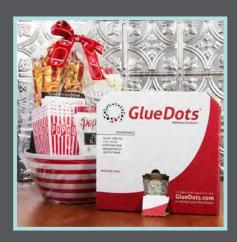

Gift Basket Assembly

Hold and secure products in
place, and create or bridge gaps