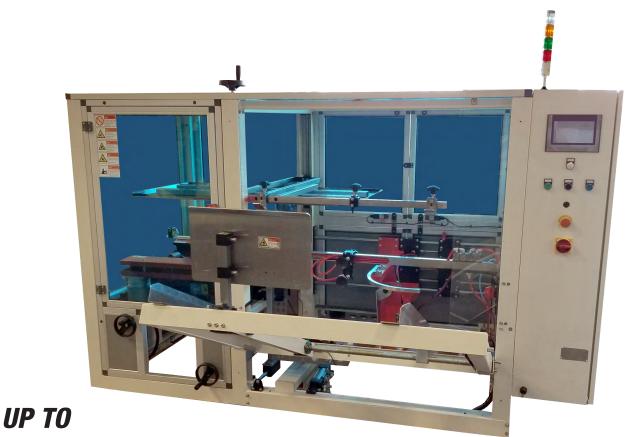

## EAGLE T20CFL CARTON ERECTOR

Cong want

**ALL MACHINES AND PARTS STOCKED IN AKRON, OHIO** 

#### **Standard Features**

- Tape head adjustable for 2" or 3" tape using the same head
- Fully automatic case folding and sealing
- Up to 12 cases per minute working speed
- Easy to use 7" color touch screen
- Fully enclosed machine with safety access doors
- Low case warning sensor and broken tape warning alarm
- Fast and simple case adjustment with step by step machine guide on case adjustment
- Heavy duty steel frame construction