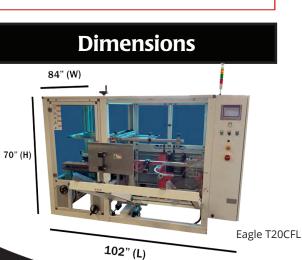

#### **Specifications**

- Working environment: Humidity: ≤90% Temperature: 32°F-104°F
- Power requirement: 110VAC / 60Hz (5 CFM @ 90PSI)
- Carton size: Length: 13.5" to 26.5" Width: 5.5" to 24.75" Height: 10" to 28.5"
  - \* 1-year warranty on all non-wear parts \*