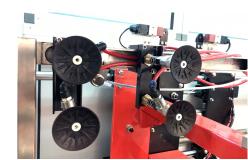

#### **Standard Features**

- Tape head adjustable for 2" or 3" tape using the same head
- Fully automatic case folding and sealing
- Up to 12 cases per minute working speed
- Easy to use 7" color touch screen
- Fully enclosed machine with safety access doors
- Low case warning sensor and broken tape warning alarm
- Fast and simple case adjustment with step by step machine guide on case adjustment
- Heavy duty steel frame construction