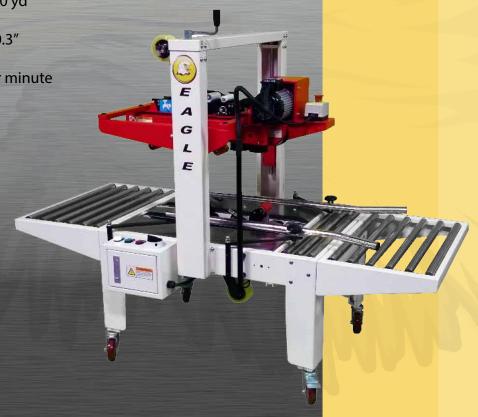

## **Eagle T210 Automatic Carton Sealer**

- Top and Side Drive Belts
- Locking Casters
- Top Squeezers
- Dual Mast
- Top & Bottom Tape Heads
- Extension Roller Tables
- Ideal for wider cartons

The Eagle T210 offers a set of top belts and a pair of easy to adjust side guides.

Tape head can accept 2" and 3" tape with simple adjustments.

Larger models available!

**Power Supply** Carton Size

Length: Width: Height: **Tape Width** 

Tape Length Max. Load

Machine Dim.  $(L \times W \times H)$ 