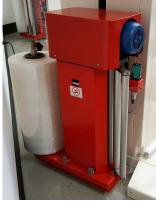

#### **Standard Features**

- Semi-automatic or manual operation
- Simplified control panel for easy operation
- ALHS (Auto Load-Height Sensor) photo eye
- 250% Powered pre-stretch / 20" film carriage
- Soft start/stop turntable
- Manual pallet jack ramp

### **Dimensions**

1HP Electric Motor

Film Carriage Assembly

**Control Panel** 