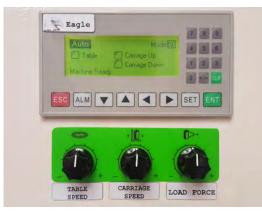

#### **Standard Features**

- Semi-automatic or manual operation
- Simplified control panel for easy operation
- ALHS (Auto Load-Height Sensor) photo eye
- 250% Powered pre-stretch / 20" film carriage
- Soft start/stop turntable
- Manual pallet jack ramp

### **Dimensions**

1HP Electric Motor

Film Carriage Assembly

**Control Panel** 