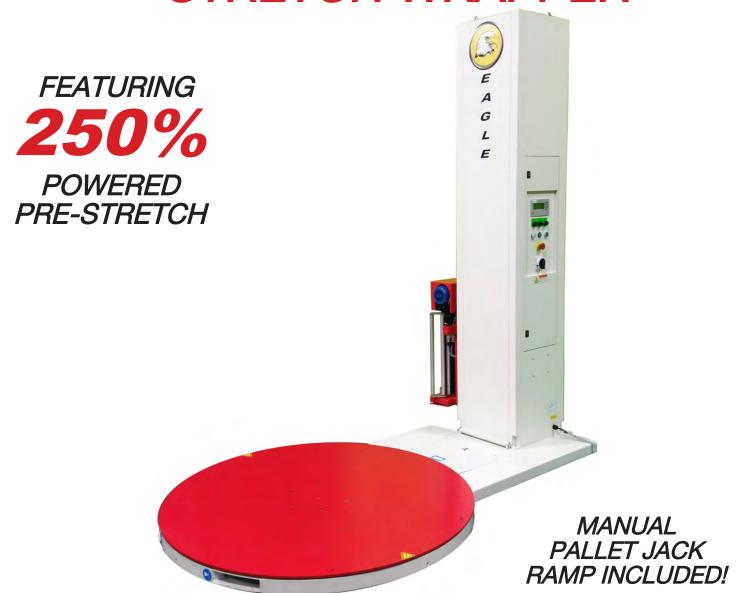

#### **Standard Features**

- Semi-automatic or manual operation
- Simplified control panel for easy operation
- ALHS (Auto Load-Height Sensor) photo eye
- 250% Powered pre-stretch / 20" film carriage
- Soft start/stop turntable
- Manual pallet jack ramp

### **Specifications**

- 59" diameter / 10mm thick turntable
- 87" max wrap height
- 0 12 RPM turntable speed
- Schneider Electric variable frequency drives
- PLC controlled

Power requirement: 110VAC / 60Hz

Max. load: 5,000lbs Machine weight: 1,100lbs

\* 3-year parts warranty \*

(unlimited cycles)