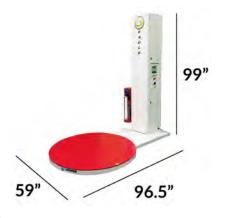

### **Specifications**

- 59" diameter / 10mm thick turntable
- 87" max wrap height
- 0 12 RPM turntable speed
- Schneider Electric variable frequency drives
- PLC controlled

Power requirement: 110VAC / 60Hz

### **Dimensions**

1HP Electric Motor

Film Carriage Assembly

**Control Panel** 