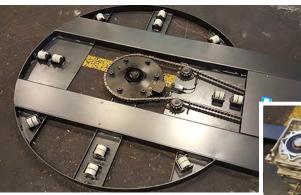

\* 3-year parts warranty \* (unlimited cycles)

(24) Heavy-Duty Sealed Bearing Nylon Rollers

**Film Carriage Assembly** 

**Control Panel** 