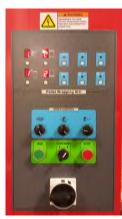

### **Standard Features**

- Semi-automatic or manual operation
- Simplified control panel for easy operation
- ALHS (Auto Load-Height Sensor) photo eye
- 250% Powered pre-stretch / 20" film carriage
- Soft start/stop turntable
- Manual pallet jack ramp

\* 3-year parts warranty \* (unlimited cycles)

(24) Heavy-Duty Sealed Bearing Nylon Rollers

**Film Carriage Assembly** 

**Control Panel** 