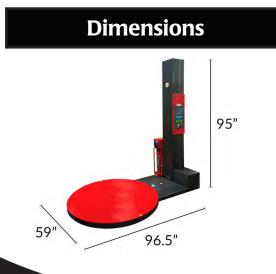

### **Standard Features**

- Semi-automatic or manual operation
- Simplified control panel for easy operation
- ALHS (Auto Load-Height Sensor) photo eye
- 250% Powered pre-stretch / 20" film carriage
- Soft start/stop turntable
- Manual pallet jack ramp

### **Specifications**

- 59" diameter / 10mm thick turntable
- 87" max wrap height
- 0 12 RPM turntable speed
- Schneider Electric
- variable frequency drives
- PC board control

Power requirement: 110VAC / 60Hz Max. load: 3,500lbs Machine weight: 1,100lbs