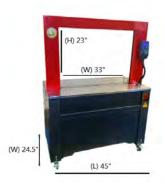

### **Specifications**

- Power: 110V/60hzStraps per minute: 37
- Arch size: (W) 33" X (H) 23"
- Min. carton size: 2.75" X 0.75"
- Core size: 8" X 8"
- Working height: 32.88"
- Tension range: 4- 147 lbs.
- $\bullet$  Machine dimensions: (L) 45" X (W) 24.5"
- Strap size: 3/8" or 1/2" (9mm or 12mm)
- Larger arch sizes available \*\*
  - \* 1-year parts warranty \*

# Dimensions

Eagle S600

**Direct Drive Strapping Head** 

PMMI