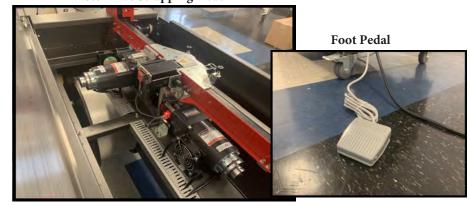

#### **Standard Features**

- NEW LCD Screen- shows machine status
- Self-threading & auto loop ejector
- NEW double feed feature for jam free operation
- Foot pedal & photo eye (single & continuous strap)
- Electronic tension w/ soft strap mode
- Built in strap coil dispenser
- Dual brushless motors
- Locking casters

# Dimensions

Eagle S600

**Direct Drive Strapping Head** 

PMMI