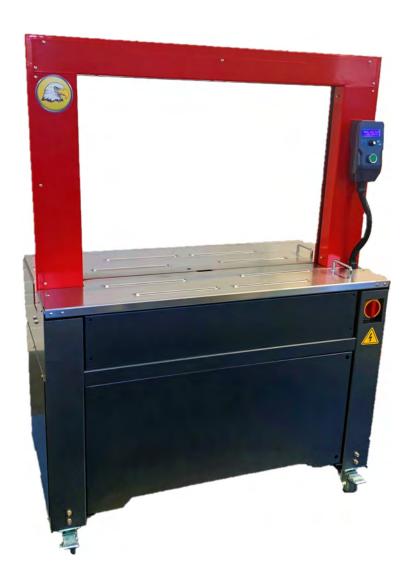

# EAGLE S600 STRAPPING MACHINE

UP TO

37

STRAPS PER
MINUTE!

#### **Standard Features**

- NEW LCD Screen- shows machine status
- Self-threading & auto loop ejector
- NEW double feed feature for jam free operation
- Foot pedal & photo eye (single & continuous strap)
- Electronic tension w/ soft strap mode
- Built in strap coil dispenser
- Dual brushless motors
- Locking casters

### **Specifications**

- Power: 110V/60hzStraps per minute: 37
- Arch size: (W) 33" X (H) 23"
- Min. carton size: 2.75" X 0.75"
- Core size: 8" X 8"
- Working height: 32.88"
- Tension range: 4- 147 lbs.
- $\bullet$  Machine dimensions: (L) 45" X (W) 24.5"
- Strap size: 3/8" or 1/2" (9mm or 12mm)
- Larger arch sizes available \*\*
  - \* 1-year parts warranty \*