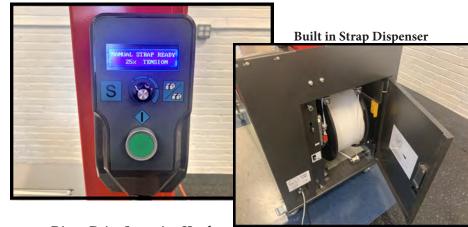

#### **Standard Features**

- NEW LCD Screen- shows machine status
- Self-threading & auto loop ejector
- NEW double feed feature for jam free operation
- Foot pedal & photo eye (single & continuous strap)
- Electronic tension w/ soft strap mode
- Built in strap coil dispenser
- Dual brushless motors
- Locking casters